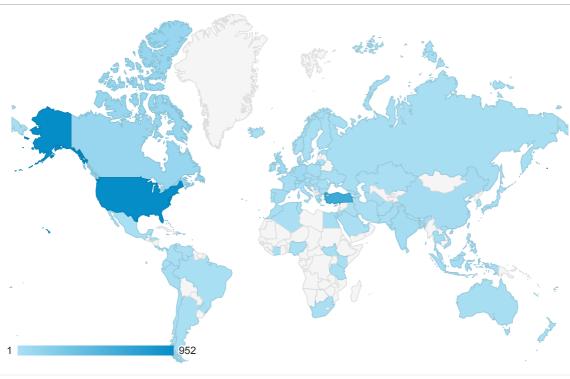

## Location

Jan 1, 2018 - Mar 31, 2018

Map Overlay

Summary

|         | 1              |                                               |                                            | 952                                           |                                                 |                                          |                                                  |                                            | <b>&gt;</b>                      |                                            |  |
|---------|----------------|-----------------------------------------------|--------------------------------------------|-----------------------------------------------|-------------------------------------------------|------------------------------------------|--------------------------------------------------|--------------------------------------------|----------------------------------|--------------------------------------------|--|
| Country |                | Acquisition                                   |                                            |                                               | Behavior                                        |                                          |                                                  | Conversions                                |                                  |                                            |  |
|         |                | Users                                         | New<br>Users                               | Sessions                                      | Bounce<br>Rate                                  | Pages /<br>Session                       | Avg. Session<br>Duration                         | Goal Conversion<br>Rate                    | Goal<br>Completions              | Goal<br>Value                              |  |
|         |                | 2,586<br>% of<br>Total:<br>100.00%<br>(2,586) | 2,538<br>% of Total:<br>100.00%<br>(2,538) | 3,386<br>% of<br>Total:<br>100.00%<br>(3,386) | 67.01%<br>Avg for<br>View:<br>67.01%<br>(0.00%) | 2.59<br>Avg for View:<br>2.59<br>(0.00%) | 00:02:33<br>Avg for View:<br>00:02:33<br>(0.00%) | 0.00%<br>Avg for View:<br>0.00%<br>(0.00%) | 0<br>% of Total:<br>0.00%<br>(0) | \$0.00<br>% of Total:<br>0.00%<br>(\$0.00) |  |
| 1.      | United States  | <b>952</b> (36.76%)                           | 926<br>(36.49%)                            | 1,636<br>(48.32%)                             | 61.98%                                          | 3.59                                     | 00:04:41                                         | 0.00%                                      | (0.00%)                          | \$0.00<br>(0.00%)                          |  |
| 2.      | Turkey         | <b>629</b> (24.29%)                           | <b>629</b> (24.78%)                        | 646<br>(19.08%)                               | 69.81%                                          | 1.47                                     | 00:00:16                                         | 0.00%                                      | (0.00%)                          | \$0.00<br>(0.00%)                          |  |
| 3.      | (not set)      | <b>152</b> (5.87%)                            | 152<br>(5.99%)                             | 154<br>(4.55%)                                | 96.75%                                          | 1.14                                     | 00:00:03                                         | 0.00%                                      | (0.00%)                          | \$0.00<br>(0.00%)                          |  |
| 4.      | Canada         | 109<br>(4.21%)                                | 107<br>(4.22%)                             | 113<br>(3.34%)                                | 81.42%                                          | 1.55                                     | 00:00:24                                         | 0.00%                                      | (0.00%)                          | \$0.00<br>(0.00%)                          |  |
| 5.      | Germany        | <b>63</b> (2.43%)                             | 62<br>(2.44%)                              | 69<br>(2.04%)                                 | 66.67%                                          | 1.65                                     | 00:00:35                                         | 0.00%                                      | (0.00%)                          | \$0.00<br>(0.00%)                          |  |
| 6.      | United Kingdom | <b>59</b> (2.28%)                             | 57<br>(2.25%)                              | 65<br>(1.92%)                                 | 58.46%                                          | 1.52                                     | 00:00:29                                         | 0.00%                                      | (0.00%)                          | \$0.00<br>(0.00%)                          |  |
| 7.      | India          | <b>38</b> (1.47%)                             | 37<br>(1.46%)                              | 45<br>(1.33%)                                 | 77.78%                                          | 2.89                                     | 00:01:28                                         | 0.00%                                      | (0.00%)                          | \$0.00<br>(0.00%)                          |  |
| 8.      | Ireland        | <b>33</b> (1.27%)                             | 33<br>(1.30%)                              | 33<br>(0.97%)                                 | 21.21%                                          | 2.82                                     | 00:00:28                                         | 0.00%                                      | (0.00%)                          | \$0.00<br>(0.00%)                          |  |
| 9.      | China          | <b>31</b> (1.20%)                             | 31<br>(1.22%)                              | 33<br>(0.97%)                                 | 87.88%                                          | 1.12                                     | 00:00:06                                         | 0.00%                                      | (0.00%)                          | \$0.00<br>(0.00%)                          |  |
| 10.     | Spain          | <b>30</b> (1.16%)                             | 28<br>(1.10%)                              | 31<br>(0.92%)                                 | 58.06%                                          | 2.13                                     | 00:01:19                                         | 0.00%                                      | (0.00%)                          | \$0.00<br>(0.00%)                          |  |
| 11.     | Indonesia      | <b>24</b> (0.93%)                             | 24<br>(0.95%)                              | 26<br>(0.77%)                                 | 84.62%                                          | 1.31                                     | 00:00:18                                         | 0.00%                                      | (0.00%)                          | \$0.00<br>(0.00%)                          |  |
| 12.     | Singapore      | <b>24</b> (0.93%)                             | 22<br>(0.87%)                              | 24<br>(0.71%)                                 | 54.17%                                          | 1.46                                     | 00:00:10                                         | 0.00%                                      | (0.00%)                          | \$0.00<br>(0.00%)                          |  |
| 13.     | Puerto Rico    | <b>23</b> (0.89%)                             | 22<br>(0.87%)                              | 36<br>(1.06%)                                 | 58.33%                                          | 1.94                                     | 00:01:34                                         | 0.00%                                      | (0.00%)                          | \$0.00<br>(0.00%)                          |  |